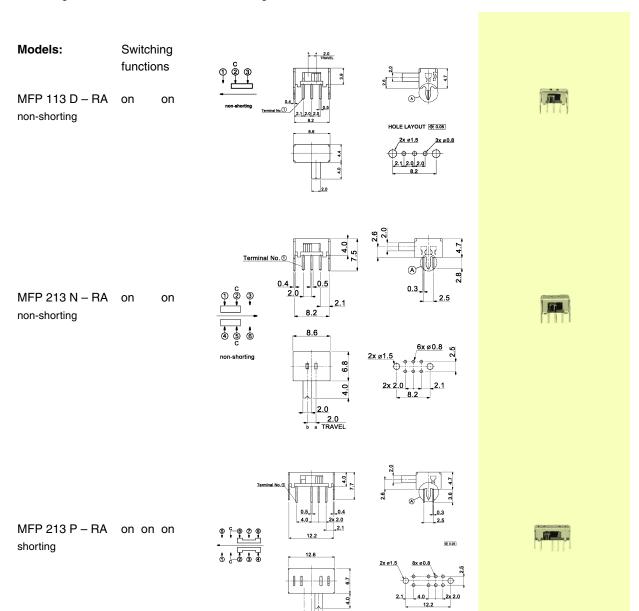

## **Miniature Slide Switches**

## Specifications:

Contact rating: 12 V DC, 100 mA

Contact resistance:  $< 20 \text{ m}\Omega$ 

> 100 M $\Omega$  at 500 V DC Insulation resistance:

Dielectric strength: 500 V, 50 Hz for the duration of 1 minute

 $-20~^{\circ}\text{C}$  to  $+85~^{\circ}\text{C}$  / MFP 213x:  $-25~^{\circ}\text{C}$  to  $+85~^{\circ}\text{C}$ Operating temperature:

Mechanical life: minimum 10 000 operations

Contacts: copper alloy, silver-plated over nickel barrier

Slide colour: black, further colours on request

Soldering conditions: wave-soldering - max.: 5 sec, 260 °C ± 5 °C

2x 2.0 TRAVEL 0 b a